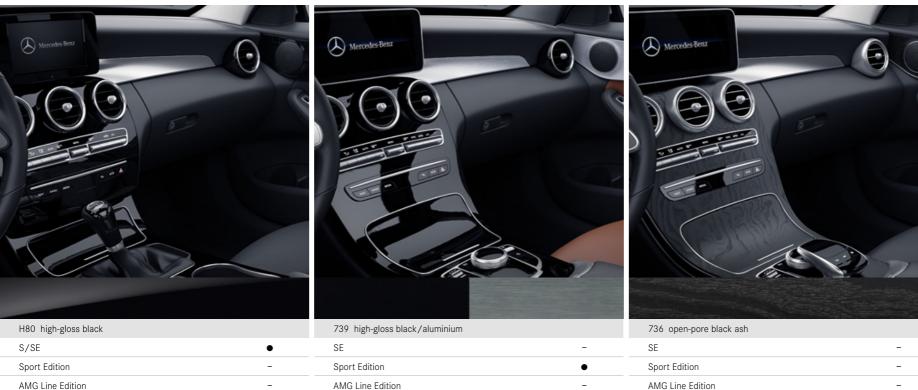

### Trim

AMG Line Night Edition Premium/Plus

Mercedes-AMG C 63 S/Premium Plus

Mercedes-AMG C 43 4MATIC Edition/Premium

Mercedes-AMG C 43 4MATIC Edition Premium Plus

| Sport Edition -                       |
|---------------------------------------|
| AMG Line Edition                      |
| AMG Line Night Edition Premium/Plus   |
| Mercedes-AMG C 43 4MATIC              |
| Mercedes-AMG C 43 4MATIC Premium/Plus |
| Mercedes-AMG C 63 S/Premium Plus      |
|                                       |

| Mercedes Renz                                 |     | Mercedes Benz                               |               |  |
|-----------------------------------------------|-----|---------------------------------------------|---------------|--|
| H31 open-pore grey oak                        | 1   | H73 AMG carbon fibre/aluminium <sup>1</sup> |               |  |
| SE                                            | - : | SE                                          | -             |  |
| Sport Edition                                 | - : | Sport Edition                               | -             |  |
| AMG Line Edition                              | •   | AMG Line Edition                            | _             |  |
| AMG Line Night Edition Premium/Plus           | ,   | AMG Line Night Edition Premium/Plus         | _             |  |
| Mercedes-AMG C 43 4MATIC Edition/Premium      | -   | Mercedes-AMG C 43 4MATIC Edition/F          | remium -      |  |
| Mercedes-AMG C 43 4MATIC Edition Premium Plus | -   | Mercedes-AMG C 43 4MATIC Edition P          | remium Plus – |  |
| Mercedes-AMG C 63 S/Premium Plus              | •   | Mercedes-AMG C 63 S/Premium Plus            | 0             |  |
|                                               |     |                                             |               |  |