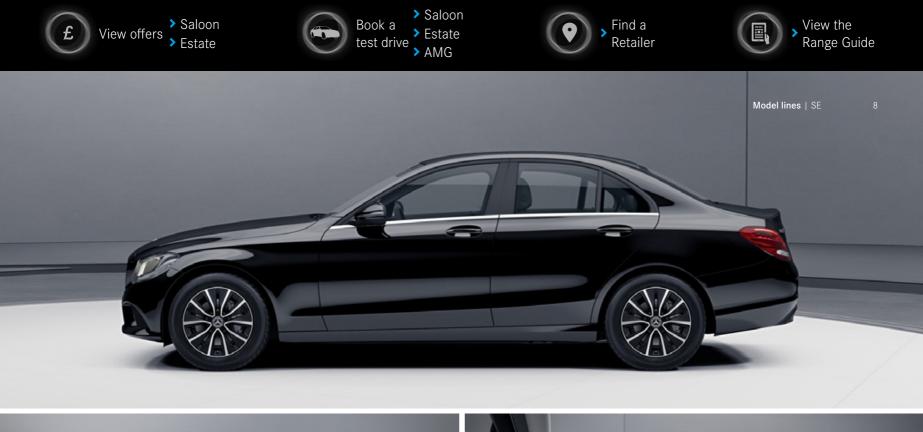

### Trim

AMG Line Night Edition Premium/Plus

Mercedes-AMG C 63 S/Premium Plus

Mercedes-AMG C 43 4MATIC Edition/Premium

Mercedes-AMG C 43 4MATIC Edition Premium Plus

| Sport Edition -                       |
|---------------------------------------|
| AMG Line Edition                      |
| AMG Line Night Edition Premium/Plus   |
| Mercedes-AMG C 43 4MATIC              |
| Mercedes-AMG C 43 4MATIC Premium/Plus |
| Mercedes-AMG C 63 S/Premium Plus      |
|                                       |