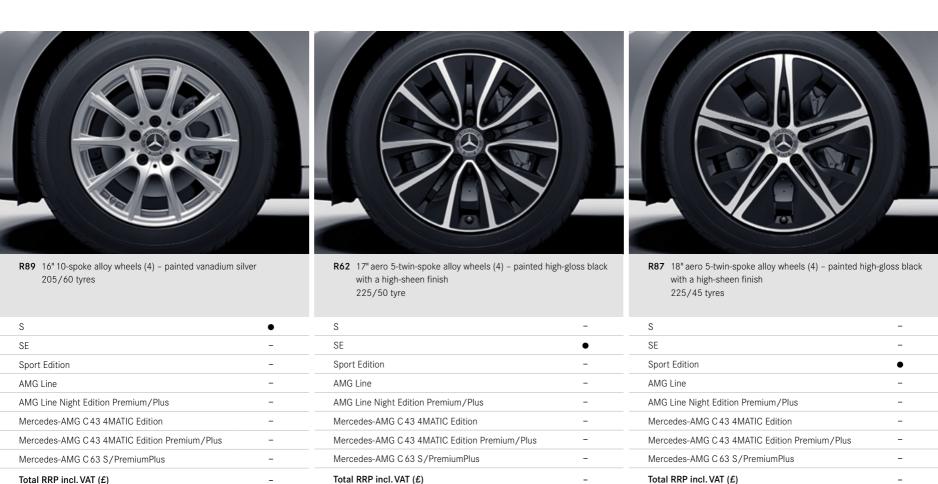

|  |
| AMG Line Edition                              | •   | AMG Line Edition                            | _             |  |
| AMG Line Night Edition Premium/Plus           | ,   | AMG Line Night Edition Premium/Plus         | _             |  |
| Mercedes-AMG C 43 4MATIC Edition/Premium      | -   | Mercedes-AMG C 43 4MATIC Edition/F          | remium -      |  |
| Mercedes-AMG C 43 4MATIC Edition Premium Plus | -   | Mercedes-AMG C 43 4MATIC Edition P          | remium Plus – |  |
| Mercedes-AMG C 63 S/Premium Plus              | •   | Mercedes-AMG C 63 S/Premium Plus            | 0             |  |
|                                               |     |                                             |               |  |









## Upholstery









excl. VAT (£)



### Wheels



excl. VAT (£)

excl.VAT (£)