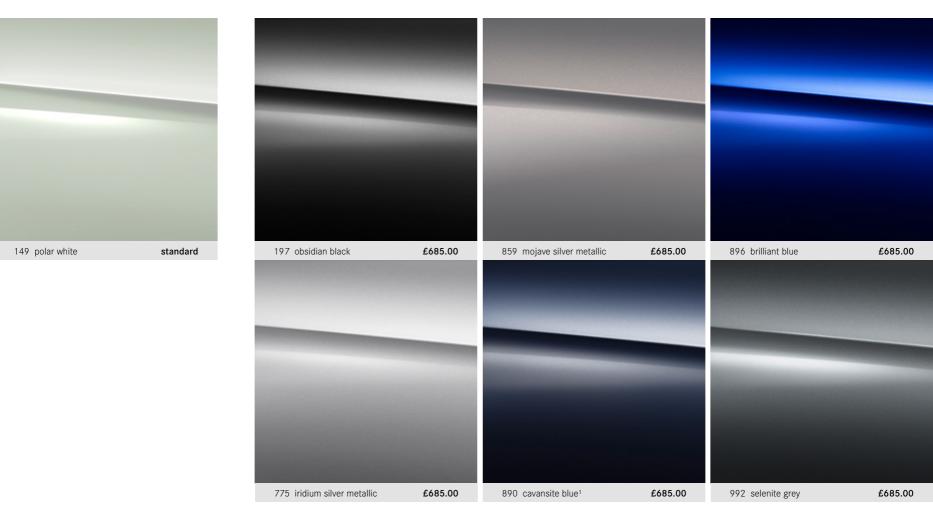

#### Non-metallic and metallic paints (standard and optional)

Total prices incl. VAT

48

\_

\_

\_

\_

AMG Line Night Edition Premium/Plus