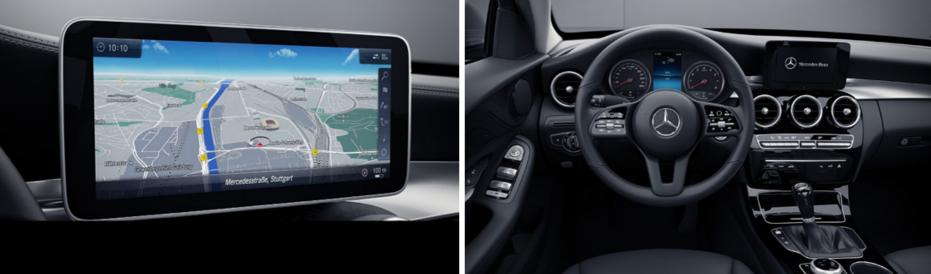

### Trim

AMG Line Night Edition Premium/Plus

Mercedes-AMG C 63 S/Premium Plus

Mercedes-AMG C 43 4MATIC Edition/Premium

Mercedes-AMG C 43 4MATIC Edition Premium Plus

| Sport Edition -                       |
|---------------------------------------|
| AMG Line Edition                      |
| AMG Line Night Edition Premium/Plus   |
| Mercedes-AMG C 43 4MATIC              |
| Mercedes-AMG C 43 4MATIC Premium/Plus |
| Mercedes-AMG C 63 S/Premium Plus      |
|                                       |