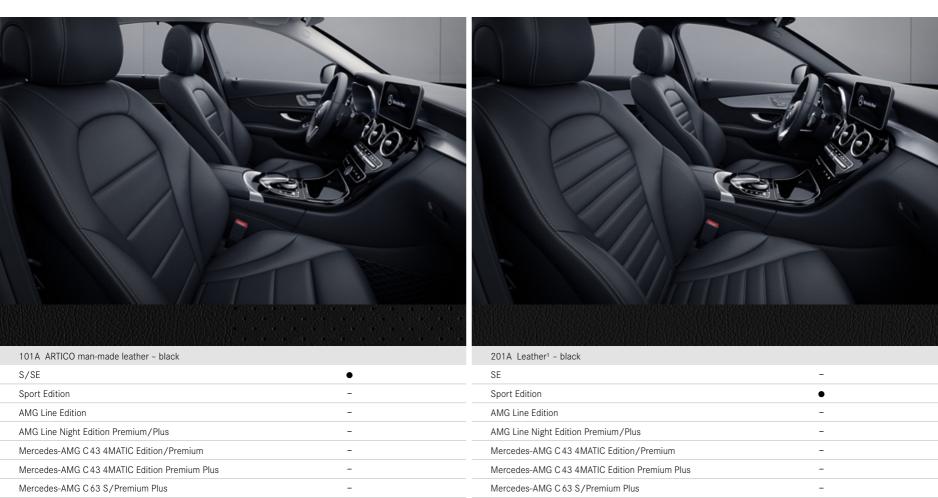

| -             |  |
| AMG Line Edition                              | •   | AMG Line Edition                            | _             |  |
| AMG Line Night Edition Premium/Plus           | ,   | AMG Line Night Edition Premium/Plus         | _             |  |
| Mercedes-AMG C 43 4MATIC Edition/Premium      | -   | Mercedes-AMG C 43 4MATIC Edition/F          | remium -      |  |
| Mercedes-AMG C 43 4MATIC Edition Premium Plus | -   | Mercedes-AMG C 43 4MATIC Edition P          | remium Plus – |  |
| Mercedes-AMG C 63 S/Premium Plus              | •   | Mercedes-AMG C 63 S/Premium Plus            | 0             |  |
|                                               |     |                                             |               |  |









## Upholstery









excl. VAT (£)



### Wheels



excl. VAT (£)

excl.VAT (£)