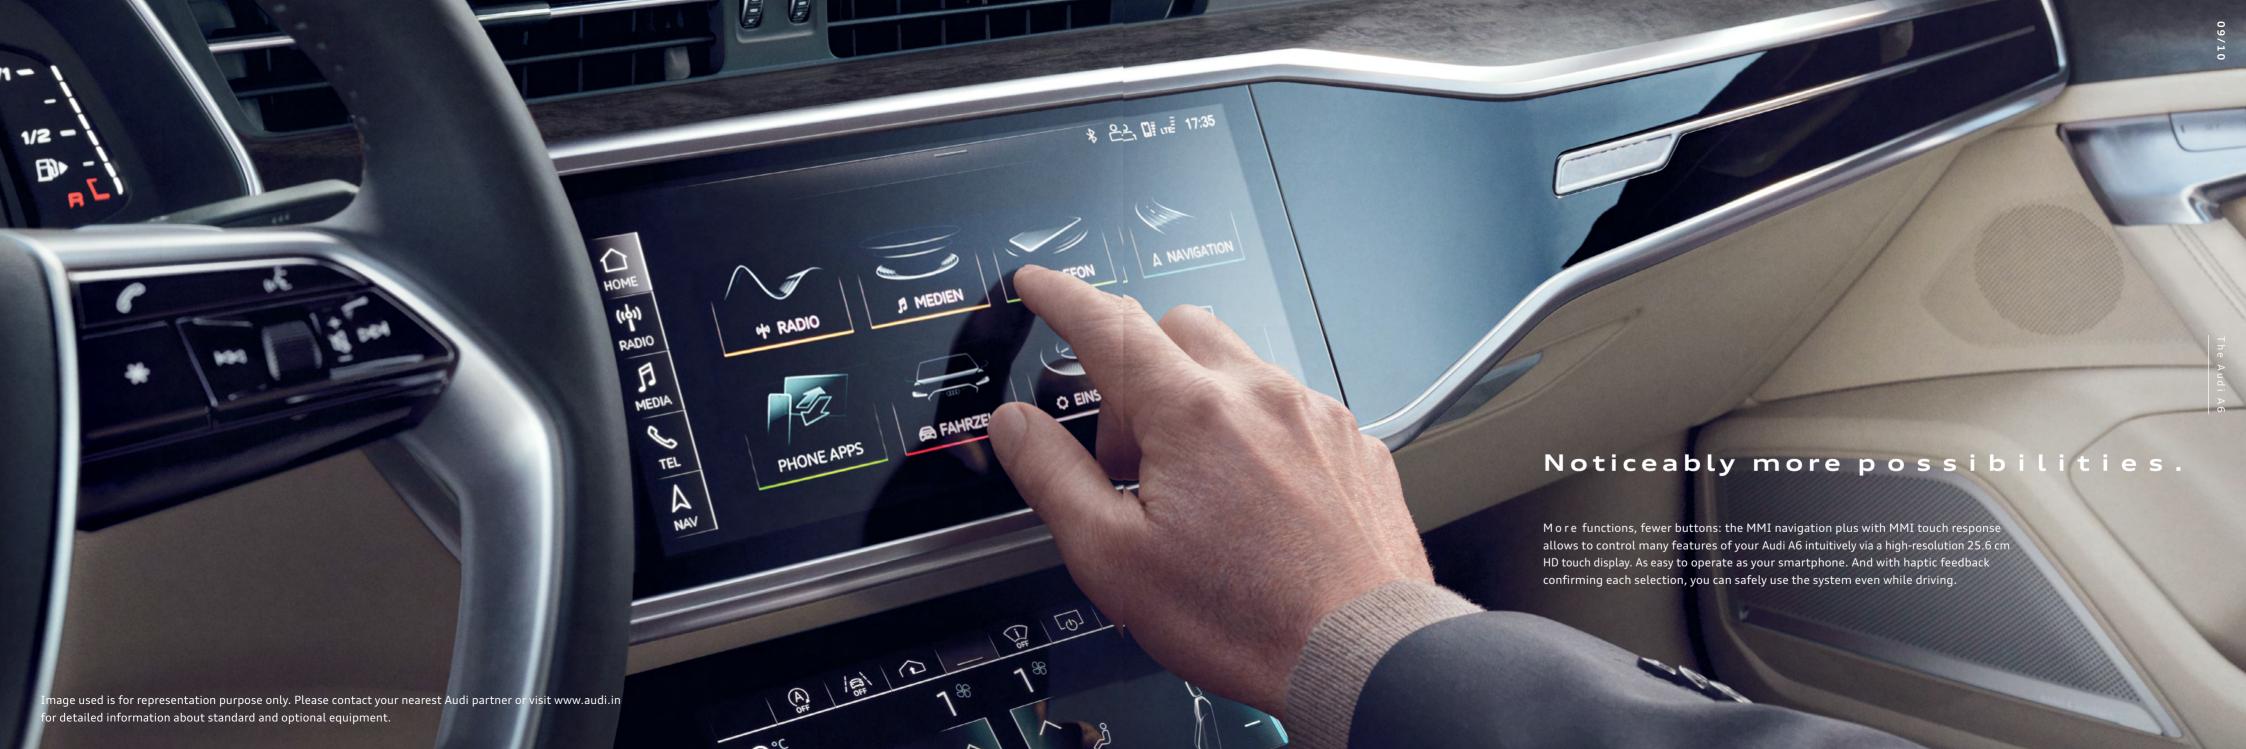

Turn the air in your Audi into a clear proposition with the optional 4-zone Air Conditioner with by means of Air Quality Sensor with dust and odour seperating allergen filter.

Every day there are certain decisive moments. For example, when you arrive home. The optional coming home/leaving home function turns getting to your front door into an illuminating experience. And the journey home itself can become a unique moment: with the optional contour/ambient lighting package that bathes your interior in one of 30 colours.