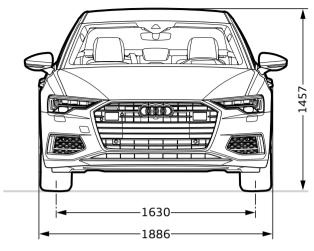

## Dimensions

Dimensions in mm

Dimensions are for unladen vehicle weight. Luggage compartment volume 1 5 3 0 l . Turning circle approx. 11.1 m.

\*Maximum headroom. \*\*Elbow room width. \*\*\*Shoulder room width.