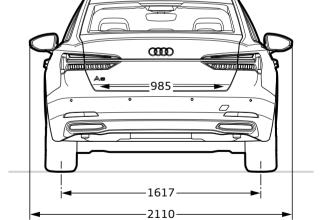

## Dimensions

Dimensions in mm

Dimensions are for unladen vehicle weight. Luggage compartment volume 1 5 3 0 l . Turning circle approx. 11.1 m.

\*Maximum headroom. \*\*Elbow room width. \*\*\*Shoulder room width.