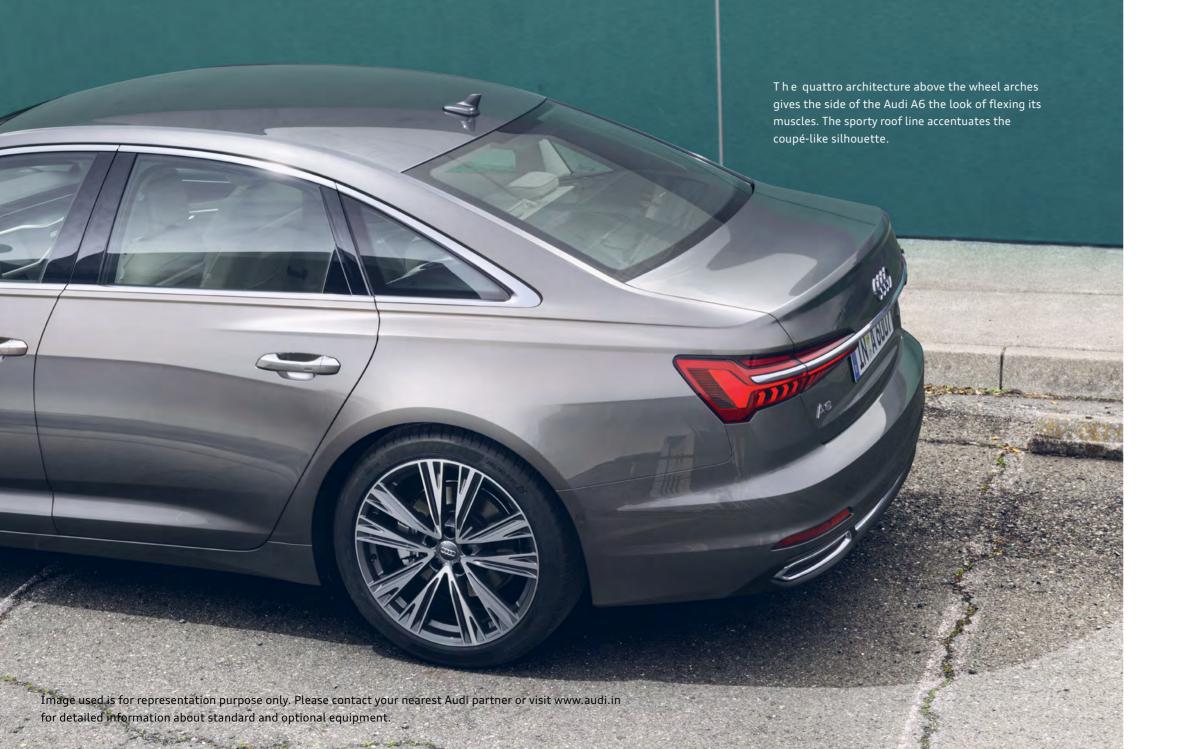

Take your time and discover how the Audi A6 can help you get the most out of it.

This is your time. Audi is more. The Audi A6.

The striking design of the Audi A6 not only catches the eye, but also stops time in its tracks. Its powerful stance and upright Singleframe serve to highlight its athletic width. A low centre of gravity and the striking quattro architecture at the wheel arches prove that the Audi A6 has the genes of a timeless legend.