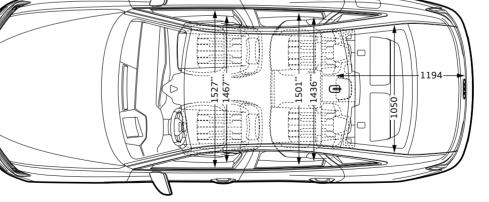

## Dimensions

Dimensions in mm

Dimensions are for unladen vehicle weight. Luggage compartment volume 1 5 3 0 l . Turning circle approx. 11.1 m.

\*Maximum headroom. \*\*Elbow room width. \*\*\*Shoulder room width.