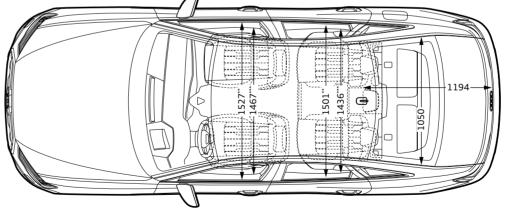

## Dimensions

Dimensions in mm

Dimensions are for unladen vehicle weight. Luggage compartment volume 1 5 3 0 l . Turning circle approx. 11.1 m.

\*Maximum headroom. \*\*Elbow room width. \*\*\*Shoulder room width.