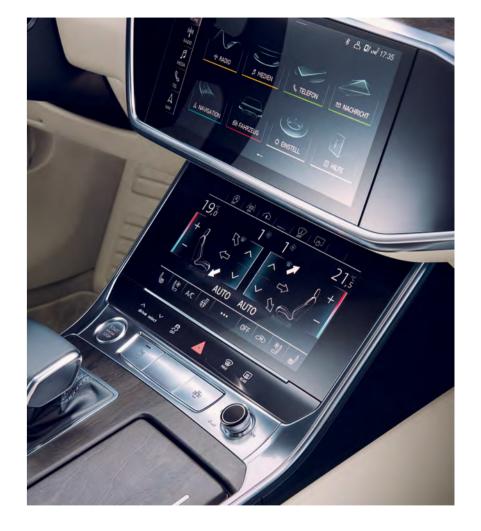

Turn the air in your Audi into a clear proposition with the optional 4-zone Air Conditioner with by means of Air Quality Sensor with dust and odour seperating allergen filter.

Every day there are certain decisive moments. For example, when you arrive home. The optional coming home/leaving home function turns getting to your front door into an illuminating experience. And the journey home itself can become a unique moment: with the optional contour/ambient lighting package that bathes your interior in one of 30 colours.