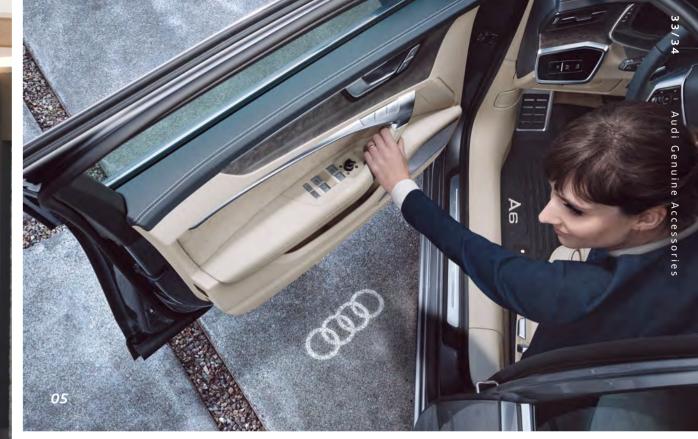

Turn the air in your Audi into a clear proposition with the optional 4-zone Air Conditioner with by means of Air Quality Sensor with dust and odour seperating allergen filter.

Every day there are certain decisive moments. For example, when you arrive home. The optional coming home/leaving home function turns getting to your front door into an illuminating experience. And the journey home itself can become a unique moment: with the optional contour/ambient lighting package that bathes your interior in one of 30 colours.