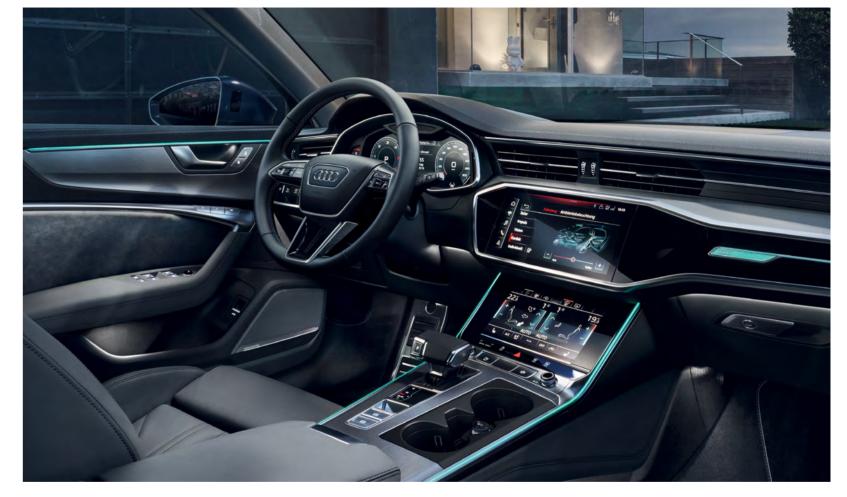

Turn the air in your Audi into a clear proposition with the optional 4-zone Air Conditioner with by means of Air Quality Sensor with dust and odour seperating allergen filter.

Every day there are certain decisive moments. For example, when you arrive home. The optional coming home/leaving home function turns getting to your front door into an illuminating experience. And the journey home itself can become a unique moment: with the optional contour/ambient lighting package that bathes your interior in one of 30 colours.