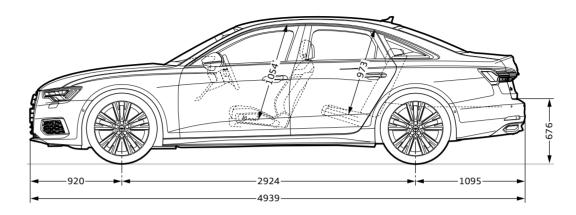

## Dimensions

Dimensions in mm

Dimensions are for unladen vehicle weight. Luggage compartment volume 1 5 3 0 l . Turning circle approx. 11.1 m.

\*Maximum headroom. \*\*Elbow room width. \*\*\*Shoulder room width.